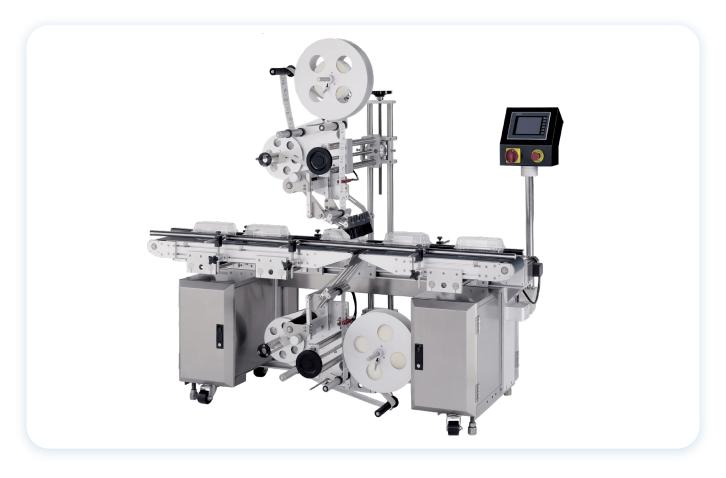

#### **FEATURES:**

- Industrial automatic labeling machine
- Label width 180mm (250mm optional)
- · Large touch screen panel
- Stepper motor to ensure labeling accuracy
- Accurate labeling result
- Structure made from S304 stainless steel and hardened anodized aluminum
- Maintenance is easy and efficient

LAB8225 Top & Bottom Automatic Labeling Machine is the most suitable product for high accuracy top and bottom labeling application. Made from high quality anodized aluminum alloy, this labeler has outstanding stability and performance, becoming your best labeling companion. The mechanisms of the labeler are controlled by an advanced high speed communication interface to ensure the data transfer is stable and accurate. It allows the control diagram to be straight forward and steady, which will guarantee the machine's continuous output. The LAB8225 Top & Bottom Automatic Labeling Machine is equipped with convenient adjusting abilities for different product specifications, including labeling position and parameters requirements for production. This guarantees your production output and the most ideal product appearance.

### **SPECIFICATIONS**

| Model                | ADR LAB8225                  |
|----------------------|------------------------------|
| Maximum label height | 170mm max.                   |
| Maximum label length | 300mm max.                   |
| Operation            | Standalone                   |
| Conveyor Width       | 160 mm                       |
| Applicator Height    | 180 mm (250mm optional)      |
| Dispensing Speed     | 40m/min max.                 |
| Conveyor Speed       | 40m/min max.                 |
| Spool Diameter       | 76 mm                        |
| Power Consumption    | 880VA                        |
| Supply Voltage       | 220/110 Vac 50/60Hz 1 phase  |
| Dimension (mm)       | 1835(L) x 800 (W) x 1360 (H) |